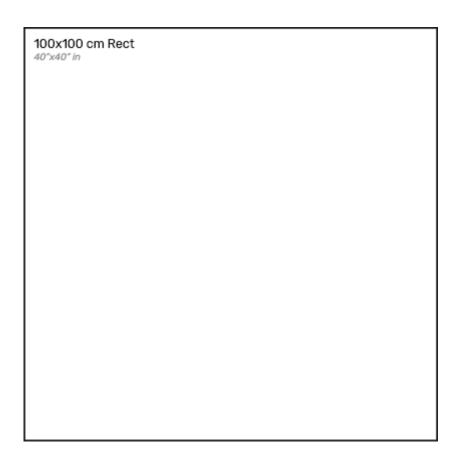

## 60X60 cm Rect

60X120 cm Rect 23.6x47,2 in

| 60,5X60,5 cm<br>23,8×23,8 in | 45X45 cm |              |
|------------------------------|----------|--------------|
|                              |          | 33,3x33,3 cm |

30x90 cm Rect

30x60 cm

30x60 cm Rect 11,8"x23,6" in

20X60 cm

| 120x120 cm Rect<br>47,2"x47,2" in |  |  |
|-----------------------------------|--|--|
|                                   |  |  |
|                                   |  |  |
|                                   |  |  |
|                                   |  |  |
|                                   |  |  |
|                                   |  |  |
|                                   |  |  |
|                                   |  |  |
|                                   |  |  |