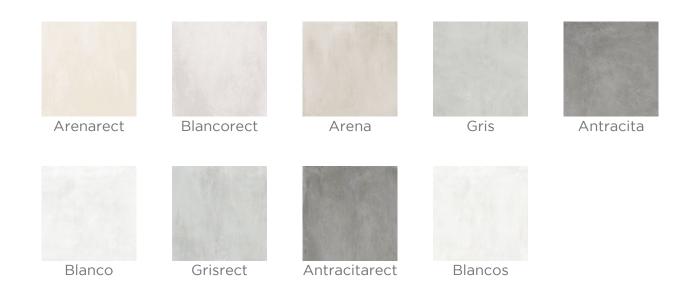

## **One collection.** Multiple possibilities.

Discover the available formats and the range of colours on offer in this collection.

## 09 Available colours



75X150 cm Rect

## 60X60 cm Rect

60X120 cm Rect 23.6x47,2 in

| 60,5X60,5 cm<br>23,8×23,8 in | 45X45 cm |              |
|------------------------------|----------|--------------|
|                              |          | 33,3x33,3 cm |

30x90 cm Rect

30x60 cm

30x60 cm Rect 11,8"x23,6" in

20X60 cm

| 120x120 cm Rect<br>47,2"x47,2" in |  |  |
|-----------------------------------|--|--|
|                                   |  |  |
|                                   |  |  |
|                                   |  |  |
|                                   |  |  |
|                                   |  |  |
|                                   |  |  |
|                                   |  |  |
|                                   |  |  |
|                                   |  |  |



## Fe