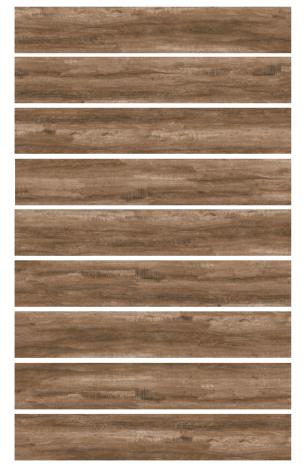

# **OTTAWA MIELE**

20 X 120

#### **LEVIGATO**

Dogma Project Antibacterial Ottawa Miele Levigato 20 cm x 120 cm

|    | Size     | Collection | Pz/Box | m²/Box | Kg/Box | Box/Pa | m²/Pa | Kg/Pa |
|----|----------|------------|--------|--------|--------|--------|-------|-------|
| 20 | 0 x 1200 | Ottawa     | 5      | 1,2    | 27,5   | 38     | 45,6  | 1045  |

#### **NATURAL**

Dogma Project Antibacterial Ottawa Miele Natural 20 cm x 120 cm

| Size       | Collection | Pz/Box | m²/Box | Kg/Box | Box/Pa | m²/Pa | Kg/Pa |
|------------|------------|--------|--------|--------|--------|-------|-------|
| 200 x 1200 | Ottawa     | 5      | 1,2    | 27,5   | 38     | 45,6  | 1045  |