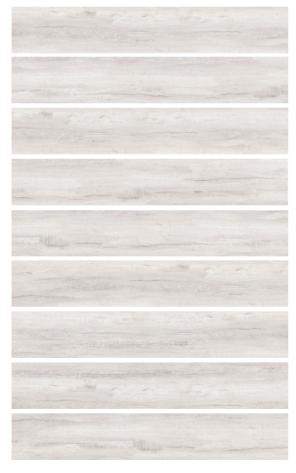

# **OTTAWA BIANCO**

20 X 120

**LEVIGATO** 

Dogma Project Antibacterial Ottawa Bianco Levigato 20 cm x 120 cm

|    | Size     | Collection | Pz/Box | m²/Box | Kg/Box | Box/Pa | m²/Pa | Kg/Pa |
|----|----------|------------|--------|--------|--------|--------|-------|-------|
| 20 | 0 x 1200 | Ottawa     | 5      | 1,2    | 27,5   | 38     | 45,6  | 1045  |

# **OTTAWA BIANCO**

20 X 120