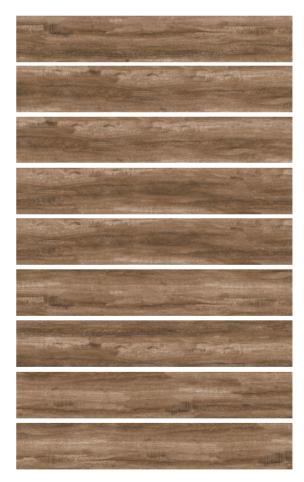

# **OTTAWA NOTTE**

20 X 120

### **LEVIGATO**

int the second s

Dogma Project Antibacterial Ottawa Notte Levigato 20 cm x 120 cm

| Size       | Collection | Pz/Box | m²/Box | Kg/Box | Box/Pa | m²/Pa | Kg/Pa |
|------------|------------|--------|--------|--------|--------|-------|-------|
| 200 x 1200 | Ottawa     | 5      | 1,2    | 27,5   | 38     | 45,6  | 1045  |

### **NATURAL**

THE RESERVE TO THE PARTY OF THE

Dogma Project Antibacterial Ottawa Notte Natural 20 cm x 120 cm

| Size       | Collection | Pz/Box | m²/Box | Kg/Box | Box/Pa | m²/Pa | Kg/Pa |
|------------|------------|--------|--------|--------|--------|-------|-------|
| 200 x 1200 | Ottawa     | 5      | 1,2    | 27,5   | 38     | 45,6  | 1045  |