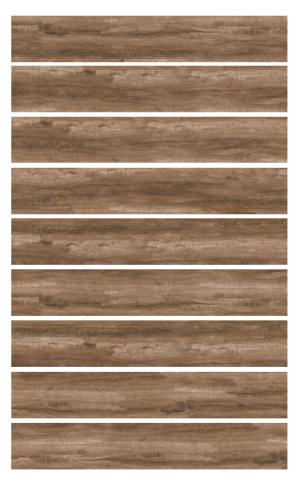

# **OTTAWA MIELE**

20 X 120

#### **NATURAL**

Dogma Project Antibacterial Ottawa Miele Natural 20 cm x 120 cm

| Size       | Collection | Pz/Box | m²/Box | Kg/Box | Box/Pa | m²/Pa | Kg/Pa |
|------------|------------|--------|--------|--------|--------|-------|-------|
| 200 x 1200 | Ottawa     | 5      | 1,2    | 27,5   | 38     | 45,6  | 1045  |