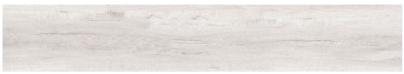

# **OTTAWA BIANCO**

20 X 120

**LEVIGATO** 

Dogma Project Antibacterial Ottawa Bianco Levigato 20 cm x 120 cm

|    | Size     | Collection | Pz/Box | m²/Box | Kg/Box | Box/Pa | m²/Pa | Kg/Pa |
|----|----------|------------|--------|--------|--------|--------|-------|-------|
| 20 | 0 x 1200 | Ottawa     | 5      | 1,2    | 27,5   | 38     | 45,6  | 1045  |

# **OTTAWA BIANCO**

20 X 120