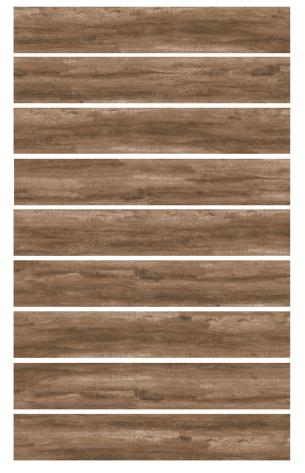

# **OTTAWA MIELE**

20 X 120

#### **LEVIGATO**

Dogma Project Antibacterial Ottawa Miele Levigato 20 cm x 120 cm

|    | Size     | Collection | Pz/Box | m²/Box | Kg/Box | Box/Pa | m²/Pa | Kg/Pa |
|----|----------|------------|--------|--------|--------|--------|-------|-------|
| 20 | 0 x 1200 | Ottawa     | 5      | 1,2    | 27,5   | 38     | 45,6  | 1045  |