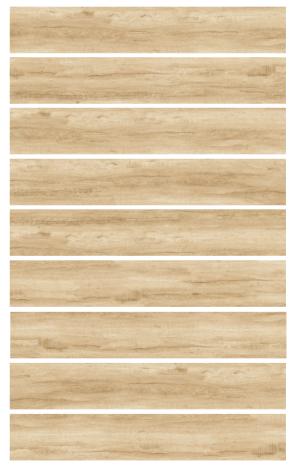

#### **LEVIGATO**

Dogma Project Antibacterial Ottawa Miele Levigato 20 cm x 120 cm

|    | Size     | Collection | Pz/Box | m²/Box | Kg/Box | Box/Pa | m²/Pa | Kg/Pa |
|----|----------|------------|--------|--------|--------|--------|-------|-------|
| 20 | 0 x 1200 | Ottawa     | 5      | 1,2    | 27,5   | 38     | 45,6  | 1045  |

#### **NATURAL**

Dogma Project Antibacterial Ottawa Miele Natural 20 cm x 120 cm

| Size       | Collection | Pz/Box | m²/Box | Kg/Box | Box/Pa | m²/Pa | Kg/Pa |
|------------|------------|--------|--------|--------|--------|-------|-------|
| 200 x 1200 | Ottawa     | 5      | 1,2    | 27,5   | 38     | 45,6  | 1045  |