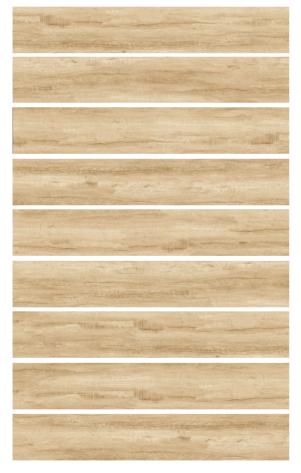

# **OTTAWA BIANCO**

20 X 120

**LEVIGATO** 

Dogma Project Antibacterial Ottawa Bianco Levigato 20 cm x 120 cm

|    | Size     | Collection | Pz/Box | m²/Box | Kg/Box | Box/Pa | m²/Pa | Kg/Pa |
|----|----------|------------|--------|--------|--------|--------|-------|-------|
| 20 | 0 x 1200 | Ottawa     | 5      | 1,2    | 27,5   | 38     | 45,6  | 1045  |

### **NATURAL**

Dogma Project Antibacterial Ottawa Bianco Natural 20 cm x 120 cm

| Size       | Collection | Pz/Box | m²/Box | Kg/Box | Box/Pa | m²/Pa | Kg/Pa |
|------------|------------|--------|--------|--------|--------|-------|-------|
| 200 x 1200 | Ottawa     | 5      | 1,2    | 27,5   | 38     | 45,6  | 1045  |