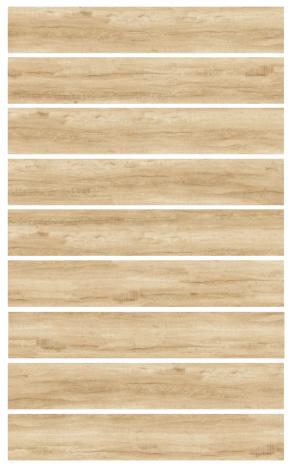

# **OTTAWA MIELE**

20 X 120

#### **LEVIGATO**

Dogma Project Antibacterial Ottawa Miele Levigato 20 cm x 120 cm

|    | Size     | Collection | Pz/Box | m²/Box | Kg/Box | Box/Pa | m²/Pa | Kg/Pa |
|----|----------|------------|--------|--------|--------|--------|-------|-------|
| 20 | 0 x 1200 | Ottawa     | 5      | 1,2    | 27,5   | 38     | 45,6  | 1045  |

#### **NATURAL**

Dogma Project Antibacterial Ottawa Miele Natural 20 cm x 120 cm

| Size       | Collection | Pz/Box | m²/Box | Kg/Box | Box/Pa | m²/Pa | Kg/Pa |
|------------|------------|--------|--------|--------|--------|-------|-------|
| 200 x 1200 | Ottawa     | 5      | 1,2    | 27,5   | 38     | 45,6  | 1045  |