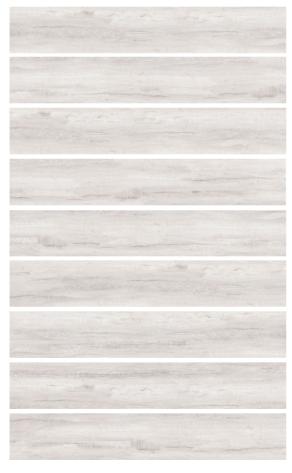

# **OTTAWA BIANCO**

20 X 120

**LEVIGATO** 

Dogma Project Antibacterial Ottawa Bianco Levigato 20 cm x 120 cm

|    | Size     | Collection | Pz/Box | m²/Box | Kg/Box | Box/Pa | m²/Pa | Kg/Pa |
|----|----------|------------|--------|--------|--------|--------|-------|-------|
| 20 | 0 x 1200 | Ottawa     | 5      | 1,2    | 27,5   | 38     | 45,6  | 1045  |

# **OTTAWA BIANCO**

20 X 120