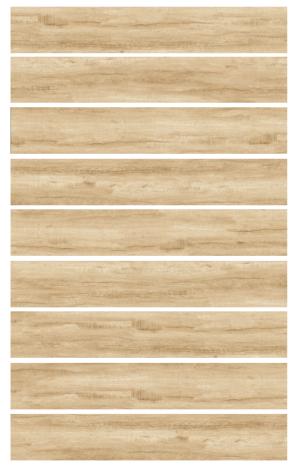

# **OTTAWA BIANCO**

20 X 120

**LEVIGATO** 

Dogma Project Antibacterial Ottawa Bianco Levigato 20 cm x 120 cm

|    | Size     | Collection | Pz/Box | m²/Box | Kg/Box | Box/Pa | m²/Pa | Kg/Pa |
|----|----------|------------|--------|--------|--------|--------|-------|-------|
| 20 | 0 x 1200 | Ottawa     | 5      | 1,2    | 27,5   | 38     | 45,6  | 1045  |

# **OTTAWA BIANCO**

20 X 120

### **NATURAL**

Dogma Project Antibacterial Ottawa Bianco Natural 20 cm x 120 cm

| Size       | Collection | Pz/Box | m²/Box | Kg/Box | Box/Pa | m²/Pa | Kg/Pa |
|------------|------------|--------|--------|--------|--------|-------|-------|
| 200 x 1200 | Ottawa     | 5      | 1,2    | 27,5   | 38     | 45,6  | 1045  |