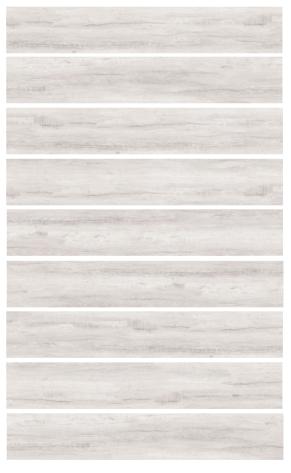

### **NATURAL**

Dogma Project Antibacterial Ottawa Bianco Natural 20 cm x 120 cm

| Size       | Collection | Pz/Box | m²/Box | Kg/Box | Box/Pa | m²/Pa | Kg/Pa |
|------------|------------|--------|--------|--------|--------|-------|-------|
| 200 x 1200 | Ottawa     | 5      | 1,2    | 27,5   | 38     | 45,6  | 1045  |