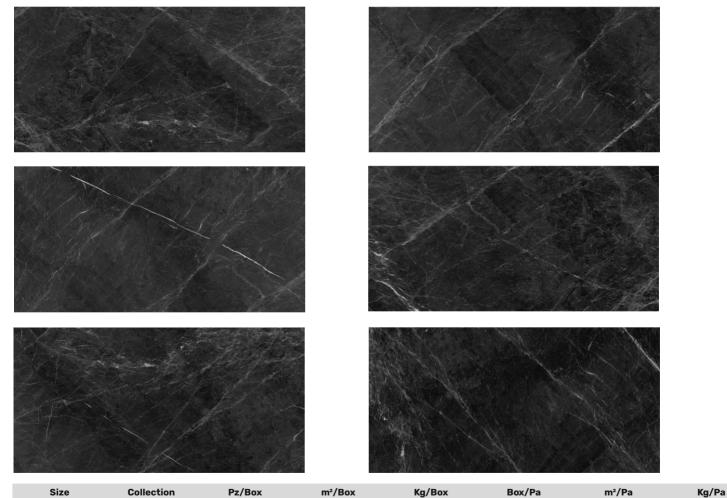

## **MARQUINA DARK** SOFT

## 60 X 120

Dogma Project Marquina Dark Soft 60 cm x 120 cm

600 x 1200

**DOGMA®** presents a new range of hygienic products DOGMA PROJECT ANTIBACTERIAL. The application of new technical glazes capable to stop the reproduction of bacteria guarantees antimicrobial protection to surfaces, ensuring a healthy environment, free of dirt and odor.

DOGMA PROJECT ANTIBACTERIAL achieves the progressive elimination of bacteria by blocking growth, interrupting their life cycle.

| Marquina Dark | 2 | 1,44 | 35,5 | 56/32 | 80,64/46,08 | 2003/1151 |
|---------------|---|------|------|-------|-------------|-----------|
|               |   |      |      |       |             |           |