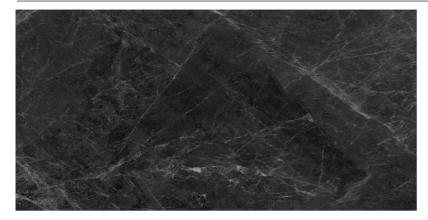

## **MARQUINA DARK LEVIGATO**

## 60 X 120

Dogma Project Marquina Dark Levigato 60 cm x 120 cm

**DOGMA®** presents a new range of hygienic products DOGMA PROJECT ANTIBACTERIAL. The application of new technical glazes capable to stop the reproduction of bacteria guarantees antimicrobial protection to surfaces, ensuring a healthy environment, free of dirt and odor.