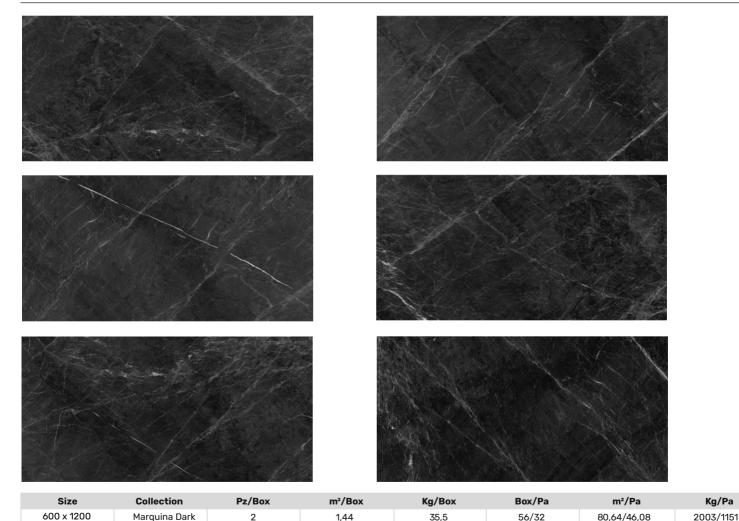

## **MARQUINA DARK** SOFT

## 60 X 120

Dogma Project Marquina Dark Soft 60 cm x 120 cm

600 x 1200

**DOGMA®** presents a new range of hygienic products DOGMA PROJECT ANTIBACTERIAL. The application of new technical glazes capable to stop the reproduction of bacteria guarantees antimicrobial protection to surfaces, ensuring a healthy environment, free of dirt and odor.

DOGMA PROJECT ANTIBACTERIAL achieves the progressive elimination of bacteria by blocking growth, interrupting their life cycle.

| Marquina Dark | 2 | 1,44 | 35,5 | 56/32 | 80,64/46,08 | 2003/1151 |
|---------------|---|------|------|-------|-------------|-----------|
|               |   |      |      |       |             |           |