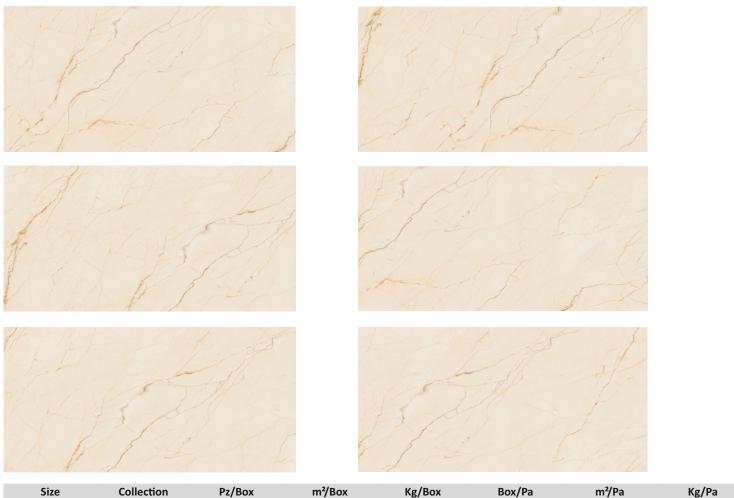

| Size       | Collection   | Pz/Box | m²/Box | Kg/Box | Box/Pa | m²/Pa       | Kg/Pa     |
|------------|--------------|--------|--------|--------|--------|-------------|-----------|
| 600 x 1200 | Crema Marfil | 2      | 1,44   | 35,5   | 56/32  | 80,64/46,08 | 2003/1151 |