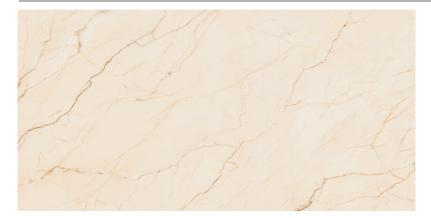

## **CREMA MARFIL**

60 x 120

00

Crema Marfil Levigato Rettificato 60 cm x 120 cm

DOGMA<sup>™</sup> presents a new line of hygiene products DOGMA PROJECT ANTIBACTERIAL. The use of modern technical glazes guarantees antimicrobial protection of the surface and stops the growth of bacteria, providing a healthy environment, without dirt and bad odors. The new technology using for production of our ceramic tiles is suitable for bacteria friendly atmosphere such as kitchens, bars, restaurants, hotels, medical offices, schools, offices, bathrooms, spas, swimming pools. Ideal for private and commercial use.