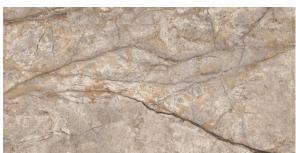

## CREMA CAPPUCCINO

60 x 120

**NATURAL** 

Crema Cappuccino Natural Rettificato 60x120 cm

DOGMA® presents a new line of hygiene products DOGMA PROJECT ANTIBACTERIAL. The use of modern technical glazes guarantees antimicrobial protection of the surface and stops the growth of bacteria, providing a healthy environment, without dirt and bad odors. The new technology using for production of our ceramic tiles is suitable for bacteria friendly atmosphere such as kitchens, bars, restaurants, hotels, medical offices, schools, offices, bathrooms, spas, swimming pools. Ideal for private and commercial use.