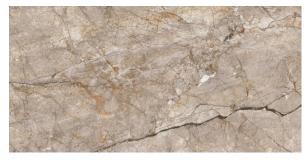

## CREMA CAPPUCCINO

60 x 120

**NATURAL** 

Crema Cappuccino Natural Rettificato 60x120 cm

DOGMA® presents a new line of hygiene products DOGMA PROJECT ANTIBACTERIAL. The use of modern technical glazes guarantees antimicrobial protection of the surface and stops the growth of bacteria, providing a healthy environment, without dirt and bad odors. The new technology using for production of our ceramic tiles is suitable for bacteria friendly atmosphere such as kitchens, bars, restaurants, hotels, medical offices, schools, offices, bathrooms, spas, swimming pools. Ideal for private and commercial use.