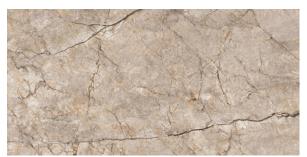

## CREMA CAPPUCCINO

60 x 120

**NATURAL** 

Crema Cappuccino Natural Rettificato 60x120 cm

DOGMA® presents a new line of hygiene products DOGMA PROJECT ANTIBACTERIAL. The use of modern technical glazes guarantees antimicrobial protection of the surface and stops the growth of bacteria, providing a healthy environment, without dirt and bad odors. The new technology using for production of our ceramic tiles is suitable for bacteria friendly atmosphere such as kitchens, bars, restaurants, hotels, medical offices, schools, offices, bathrooms, spas, swimming pools. Ideal for private and commercial use.