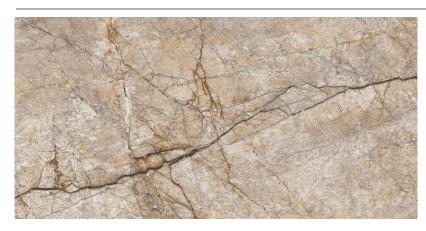

## CREMA CAPPUCCINO

60 x 120

**LEVIGATO** 

Crema Cappuccino Levigato Rettificato 60x120 cm

DOGMA® presents a new line of hygiene products DOGMA PROJECT ANTIBACTERIAL. The use of modern technical glazes guarantees antimicrobial protection of the surface and stops the growth of bacteria, providing a healthy environment, without dirt and bad odors. The new technology using for production of our ceramic tiles is suitable for bacteria friendly atmosphere such as kitchens, bars, restaurants, hotels, medical offices, schools, offices, bathrooms, spas, swimming pools. Ideal for private and commercial use.