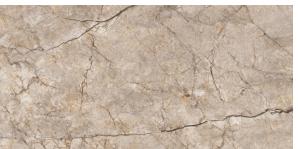

## CREMA CAPPUCCINO

60 x 120

**NATURAL** 

Crema Cappuccino Natural Rettificato 60x120 cm

DOGMA® presents a new line of hygiene products DOGMA PROJECT ANTIBACTERIAL. The use of modern technical glazes guarantees antimicrobial protection of the surface and stops the growth of bacteria, providing a healthy environment, without dirt and bad odors. The new technology using for production of our ceramic tiles is suitable for bacteria friendly atmosphere such as kitchens, bars, restaurants, hotels, medical offices, schools, offices, bathrooms, spas, swimming pools. Ideal for private and commercial use.