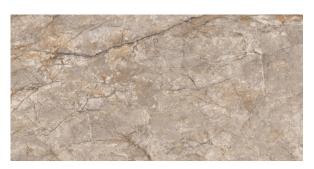

## CREMA CAPPUCCINO

60 x 120

**LEVIGATO** 

Crema Cappuccino Levigato Rettificato 60x120 cm

DOGMA® presents a new line of hygiene products DOGMA PROJECT ANTIBACTERIAL. The use of modern technical glazes guarantees antimicrobial protection of the surface and stops the growth of bacteria, providing a healthy environment, without dirt and bad odors. The new technology using for production of our ceramic tiles is suitable for bacteria friendly atmosphere such as kitchens, bars, restaurants, hotels, medical offices, schools, offices, bathrooms, spas, swimming pools. Ideal for private and commercial use.