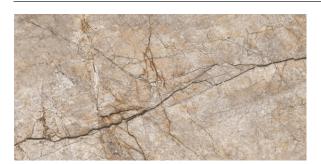

## CREMA CAPPUCCINO

60 x 120

**LEVIGATO** 

Crema Cappuccino Levigato Rettificato 60x120 cm

DOGMA® presents a new line of hygiene products DOGMA PROJECT ANTIBACTERIAL. The use of modern technical glazes guarantees antimicrobial protection of the surface and stops the growth of bacteria, providing a healthy environment, without dirt and bad odors. The new technology using for production of our ceramic tiles is suitable for bacteria friendly atmosphere such as kitchens, bars, restaurants, hotels, medical offices, schools, offices, bathrooms, spas, swimming pools. Ideal for private and commercial use.