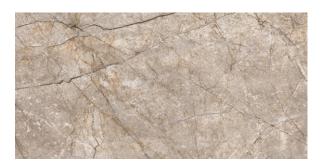

## CREMA CAPPUCCINO

60 x 120

**NATURAL** 

Crema Cappuccino Natural Rettificato 60x120 cm

DOGMA® presents a new line of hygiene products DOGMA PROJECT ANTIBACTERIAL. The use of modern technical glazes guarantees antimicrobial protection of the surface and stops the growth of bacteria, providing a healthy environment, without dirt and bad odors. The new technology using for production of our ceramic tiles is suitable for bacteria friendly atmosphere such as kitchens, bars, restaurants, hotels, medical offices, schools, offices, bathrooms, spas, swimming pools. Ideal for private and commercial use.