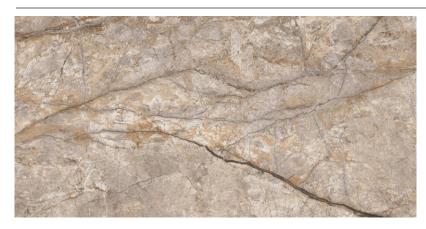

## CREMA CAPPUCCINO

60 x 120

**LEVIGATO** 

Crema Cappuccino Levigato Rettificato 60x120 cm

DOGMA® presents a new line of hygiene products DOGMA PROJECT ANTIBACTERIAL. The use of modern technical glazes guarantees antimicrobial protection of the surface and stops the growth of bacteria, providing a healthy environment, without dirt and bad odors. The new technology using for production of our ceramic tiles is suitable for bacteria friendly atmosphere such as kitchens, bars, restaurants, hotels, medical offices, schools, offices, bathrooms, spas, swimming pools. Ideal for private and commercial use.

## CREMA CAPPUCCINO

60 x 120

**NATURAL** 

Crema Cappuccino Natural Rettificato 60x120 cm

DOGMA® presents a new line of hygiene products DOGMA PROJECT ANTIBACTERIAL. The use of modern technical glazes guarantees antimicrobial protection of the surface and stops the growth of bacteria, providing a healthy environment, without dirt and bad odors. The new technology using for production of our ceramic tiles is suitable for bacteria friendly atmosphere such as kitchens, bars, restaurants, hotels, medical offices, schools, offices, bathrooms, spas, swimming pools. Ideal for private and commercial use.