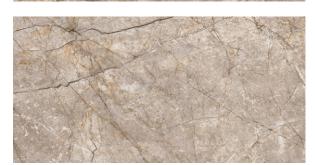

## CREMA CAPPUCCINO

60 x 120

**NATURAL** 

Crema Cappuccino Natural Rettificato 60x120 cm

DOGMA® presents a new line of hygiene products DOGMA PROJECT ANTIBACTERIAL. The use of modern technical glazes guarantees antimicrobial protection of the surface and stops the growth of bacteria, providing a healthy environment, without dirt and bad odors. The new technology using for production of our ceramic tiles is suitable for bacteria friendly atmosphere such as kitchens, bars, restaurants, hotels, medical offices, schools, offices, bathrooms, spas, swimming pools. Ideal for private and commercial use.