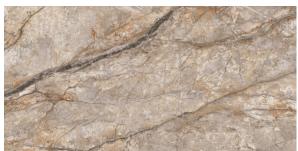

## CREMA CAPPUCCINO

60 x 120

**LEVIGATO** 

Crema Cappuccino Levigato Rettificato 60x120 cm

DOGMA® presents a new line of hygiene products DOGMA PROJECT ANTIBACTERIAL. The use of modern technical glazes guarantees antimicrobial protection of the surface and stops the growth of bacteria, providing a healthy environment, without dirt and bad odors. The new technology using for production of our ceramic tiles is suitable for bacteria friendly atmosphere such as kitchens, bars, restaurants, hotels, medical offices, schools, offices, bathrooms, spas, swimming pools. Ideal for private and commercial use.