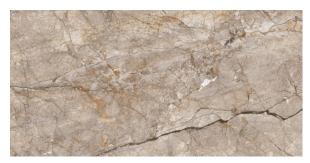

## CREMA CAPPUCCINO

60 x 120

**LEVIGATO** 

Crema Cappuccino Levigato Rettificato 60x120 cm

DOGMA® presents a new line of hygiene products DOGMA PROJECT ANTIBACTERIAL. The use of modern technical glazes guarantees antimicrobial protection of the surface and stops the growth of bacteria, providing a healthy environment, without dirt and bad odors. The new technology using for production of our ceramic tiles is suitable for bacteria friendly atmosphere such as kitchens, bars, restaurants, hotels, medical offices, schools, offices, bathrooms, spas, swimming pools. Ideal for private and commercial use.