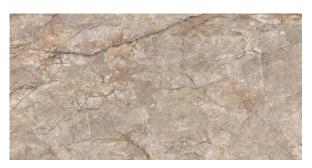

## CREMA CAPPUCCINO

60 x 120

**LEVIGATO** 

Crema Cappuccino Levigato Rettificato 60x120 cm

DOGMA® presents a new line of hygiene products DOGMA PROJECT ANTIBACTERIAL. The use of modern technical glazes guarantees antimicrobial protection of the surface and stops the growth of bacteria, providing a healthy environment, without dirt and bad odors. The new technology using for production of our ceramic tiles is suitable for bacteria friendly atmosphere such as kitchens, bars, restaurants, hotels, medical offices, schools, offices, bathrooms, spas, swimming pools. Ideal for private and commercial use.