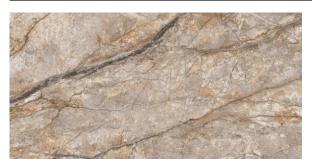

## CREMA CAPPUCCINO

60 x 120

**NATURAL** 

Crema Cappuccino Natural Rettificato 60x120 cm

DOGMA® presents a new line of hygiene products DOGMA PROJECT ANTIBACTERIAL. The use of modern technical glazes guarantees antimicrobial protection of the surface and stops the growth of bacteria, providing a healthy environment, without dirt and bad odors. The new technology using for production of our ceramic tiles is suitable for bacteria friendly atmosphere such as kitchens, bars, restaurants, hotels, medical offices, schools, offices, bathrooms, spas, swimming pools. Ideal for private and commercial use.