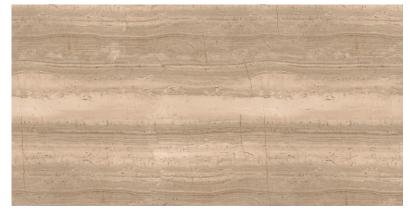

## **BERNINI**

## 60 x 120

Bernini Levigato Rettificato 60 cm x 120 cm

DOGMA<sup>™</sup> presents a new line of hygiene products DOGMA PROJECT ANTIBACTERIAL. The use of modern technical glazes guarantees antimicrobial protection of the surface and stops the growth of bacteria, providing a healthy environment, without dirt and bad odors. The new technology using for production of our ceramic tiles is suitable for bacteria friendly atmosphere such as kitchens, bars, restaurants, hotels, medical offices, schools, offices, bathrooms, spas, swimming pools. Ideal for private and commercial use.